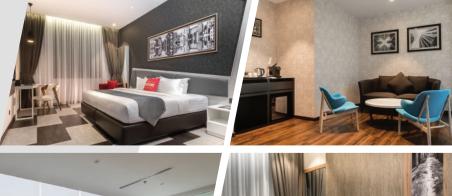

The 195 rooms Iconic Hotel is designed to deliver an inspirational experience with its three unique rooms themes, Modern, Urban and Contemporary.

## Accommodation (195 rooms)

- Superior 160 rooms | 29 sqm
- Deluxe 14 rooms | 32 sqm
- Premier 14 rooms | 37 sqm
- Studio 7 rooms | 42 sqm

## **Room Amenities**

- Bathrobe
- Coffee machine
- Tea making facilities
- Safe deposit box
- 40 inch LED TV
- Free WIFI
- Mini Bar
- Full range of toiletries
- Hair Dryer
- Facial Mirror
- Pillow Menu
- Iron and Ironing Board